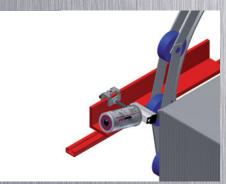

#### **Diverter Pulley**

The **simalube**\* lubricator is used for lubricating the bearing of the diverter pulley. The lubricator is mounted directly on the grease point of the pulley.

The **simalube**\* lubrication system is the optimal solution for the guide rail. It protects the rail with a constant film of oil and cleans it at the same time. The **simalube**\* elevator brush set is fixed directly to the elevator roof or the guide rail shoe.

#### **Elevator ropes**

The elevator ropes can easily be lubricated with the **simalube**\* lubricator. Here, the **simalube**\* square brush continuously applies the lubricant to the ropes and cleans it simultaneously.