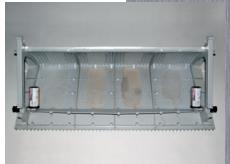

Elevator brush set for the lubrication of guide rails for widths of 5 to 16 mm and depths up to 25 mm.