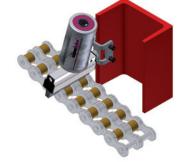

#### **Diverter Pulley**

The **simalube**\* lubricator is used for lubricating the bearing of the diverter pulley. The lubricator is mounted directly on the grease point of the pulley.

The **simalube**\* lubrication system is the optimal solution for the guide rail. It protects the rail with a constant film of oil and cleans it at the same time. The **simalube**\* elevator brush set is fixed directly to the elevator roof or the guide rail shoe.

#### **Elevator ropes**

The elevator ropes can easily be lubricated with the **simalube**\* lubricator. Here, the **simalube**\* square brush continuously applies the lubricant to the ropes and cleans it simultaneously.