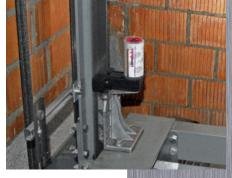

#### **Diverter Pulley**

The **simalube**\* lubricator is used for lubricating the bearing of the diverter pulley. The lubricator is mounted directly on the grease point of the pulley.

The **simalube**\* lubrication system is the optimal solution for the guide rail. It protects the rail with a constant film of oil and cleans it at the same time. The **simalube**\* elevator brush set is fixed directly to the elevator roof or the guide rail shoe.

Elevator brush set for the lubrication of guide rails for widths of 5 to 16 mm and depths up to 25 mm.