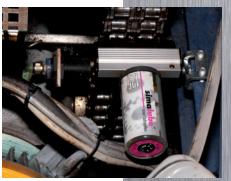

#### **Diverter Pulley**

The **simalube**\* lubricator is used for lubricating the bearing of the diverter pulley. The lubricator is mounted directly on the grease point of the pulley.

The **simalube**\* lubrication system is the optimal solution for the guide rail. It protects the rail with a constant film of oil and cleans it at the same time. The **simalube**\* elevator brush set is fixed directly to the elevator roof or the guide rail shoe.

#### **Elevator ropes**

The elevator ropes can easily be lubricated with the **simalube**\* lubricator. Here, the **simalube**\* square brush continuously applies the lubricant to the ropes and cleans it simultaneously.