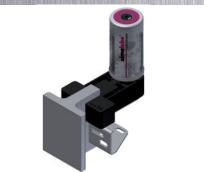

#### **Diverter Pulley**

The **simalube**\* lubricator is used for lubricating the bearing of the diverter pulley. The lubricator is mounted directly on the grease point of the pulley.

The **simalube**\* lubrication system is the optimal solution for the guide rail. It protects the rail with a constant film of oil and cleans it at the same time. The **simalube**\* elevator brush set is fixed directly to the elevator roof or the guide rail shoe.

Elevator brush set for the lubrication of guide rails for widths of 5 to 16 mm and depths up to 25 mm.