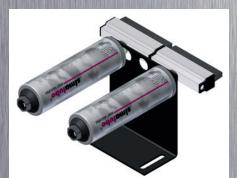

# Elevator lubrication with simalube®

The guide rails on elevators need to be permanently lubricated in order to prevent dry friction. By dispensing precisely the right amount of lubricant, the **simalube**® lubrication system reduces the need for maintenance and cleaning work on the elevator cabin and shaft. It is therefore also a particularly good system to use on maintenance-intensive elevators installed on the outside of buildings and on panoramic elevators.

Elevator brush set for the lubrication of guide rails for widths of 5 to 16 mm and depths up to 25 mm.