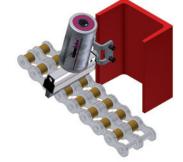

#### **Drive chain**

The **simalube**® dispensing unit oils the chain continuously; the brush set is fixed directly to the U-profile.

The brush lubricates the chain links on both sides; the plastic rollers are only slightly dampened.