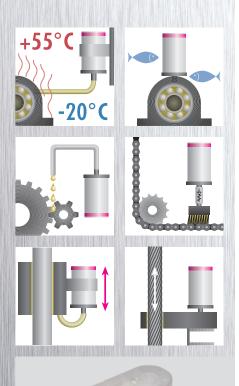

### Applications and advantages

simalube® applications for elevators, escalators and moving walkways:

- Guide rails
- Diverter pulley
- Drive chains

- Traction cables
- Escalator step guides Step chains

#### Specific benefits for elevators:

- Reliable lubrication of guide rails and traction cables
- Elevator runs quietly
- Containers to catch excess oil no longer required

Specific benefits for escalators and moving walkways:

- Reliable lubrication of escalator guide rollers, drive chains and step chains
- Silent operation without unpleasant squeaking noises
- Optimally lubricated guides prevent any build-up of electrostatic charge or sparking