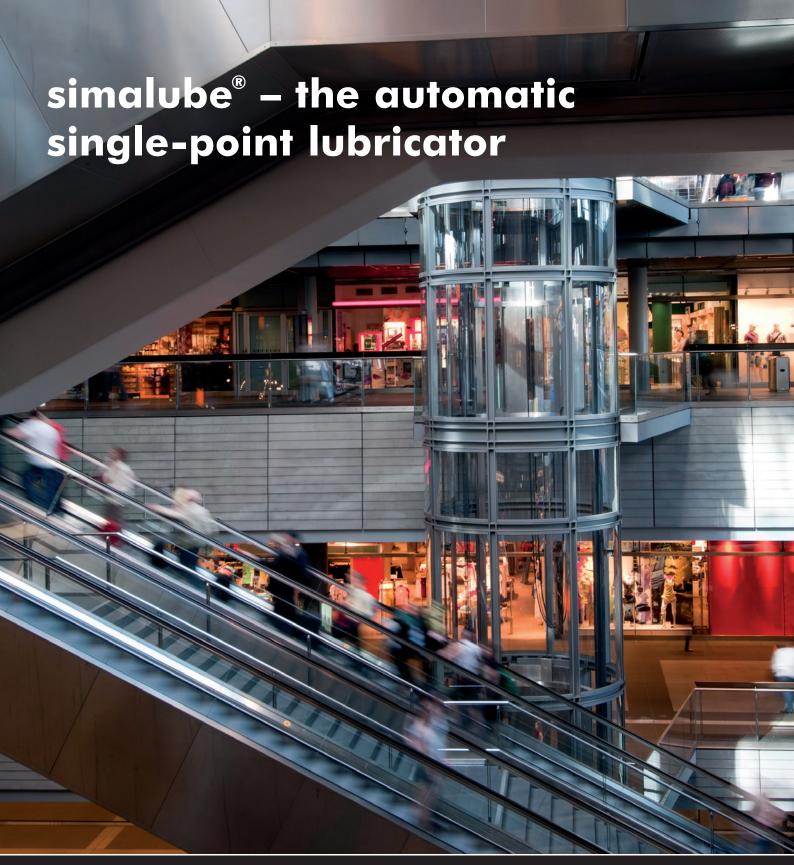

# Elevator lubrication with simalube®

The guide rails on elevators need to be permanently lubricated in order to prevent dry friction. By dispensing precisely the right amount of lubricant, the **simalube**® lubrication system reduces the need for maintenance and cleaning work on the elevator cabin and shaft. It is therefore also a particularly good system to use on maintenance-intensive elevators installed on the outside of buildings and on panoramic elevators.

«simalube® provides constant lubrication, extends product life and cuts maintenance costs»