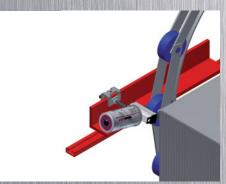

#### **Diverter Pulley**

The **simalube**\* lubricator is used for lubricating the bearing of the diverter pulley. The lubricator is mounted directly on the grease point of the pulley.

The **simalube**\* lubrication system is the optimal solution for the guide rail. It protects the rail with a constant film of oil and cleans it at the same time. The **simalube**\* elevator brush set is fixed directly to the elevator roof or the guide rail shoe.