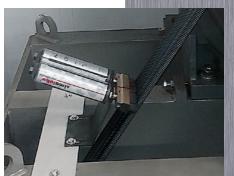

#### **Diverter Pulley**

The **simalube**\* lubricator is used for lubricating the bearing of the diverter pulley. The lubricator is mounted directly on the grease point of the pulley.

The **simalube**\* lubrication system is the optimal solution for the guide rail. It protects the rail with a constant film of oil and cleans it at the same time. The **simalube**\* elevator brush set is fixed directly to the elevator roof or the guide rail shoe.

#### **Drive chain**

The **simalube**® dispensing unit oils the chain continuously; the brush set is fixed directly to the U-profile.

The brush lubricates the chain links on both sides; the plastic rollers are only slightly dampened.