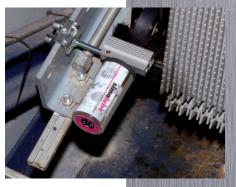

#### **Drive chain**

The **simalube**® dispensing unit oils the chain continuously; the brush set is fixed directly to the U-profile.

The brush lubricates the chain links on both sides; the plastic rollers are only slightly dampened.