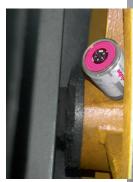

#### **Diverter Pulley**

The **simalube**\* lubricator is used for lubricating the bearing of the diverter pulley. The lubricator is mounted directly on the grease point of the pulley.

The **simalube**\* lubrication system is the optimal solution for the guide rail. It protects the rail with a constant film of oil and cleans it at the same time. The **simalube**\* elevator brush set is fixed directly to the elevator roof or the guide rail shoe.