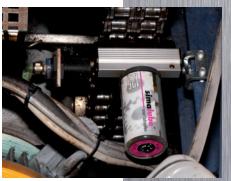

#### **Diverter Pulley**

The **simalube**\* lubricator is used for lubricating the bearing of the diverter pulley. The lubricator is mounted directly on the grease point of the pulley.

The **simalube**\* lubrication system is the optimal solution for the guide rail. It protects the rail with a constant film of oil and cleans it at the same time. The **simalube**\* elevator brush set is fixed directly to the elevator roof or the guide rail shoe.