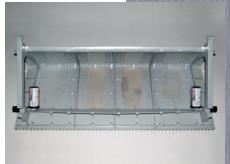

#### **Escalator step guides**

The lubrication system comprises a short brush, a mounting kit and a lubricator and is suitable for use with Schindler escalators. The system is fixed directly to the step.