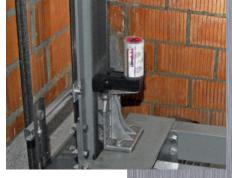

#### **Drive chain**

The **simalube**® dispensing unit oils the chain continuously; the brush set is fixed directly to the U-profile.

The brush lubricates the chain links on both sides; the plastic rollers are only slightly dampened.