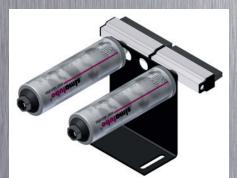

# Elevator lubrication with simalube®

The guide rails on elevators need to be permanently lubricated in order to prevent dry friction. By dispensing precisely the right amount of lubricant, the **simalube**® lubrication system reduces the need for maintenance and cleaning work on the elevator cabin and shaft. It is therefore also a particularly good system to use on maintenance-intensive elevators installed on the outside of buildings and on panoramic elevators.

#### Benefits of the simulube® lubrication systems:

The easy-to-use **simalube**® lubrication systems guarantee optimal care of elevators and escalators. These special lubrication systems are exceptionally reliable and efficient. Assembly sets are available for retrofitting elevators and escalators made by the best-known manufacturers.