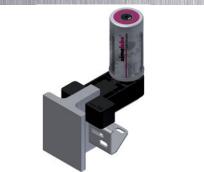

#### **Diverter Pulley**

The **simalube**\* lubricator is used for lubricating the bearing of the diverter pulley. The lubricator is mounted directly on the grease point of the pulley.

The **simalube**\* lubrication system is the optimal solution for the guide rail. It protects the rail with a constant film of oil and cleans it at the same time. The **simalube**\* elevator brush set is fixed directly to the elevator roof or the guide rail shoe.