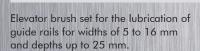

#### **Diverter Pulley**

The **simalube**\* lubricator is used for lubricating the bearing of the diverter pulley. The lubricator is mounted directly on the grease point of the pulley.

The **simalube**\* lubrication system is the optimal solution for the guide rail. It protects the rail with a constant film of oil and cleans it at the same time. The **simalube**\* elevator brush set is fixed directly to the elevator roof or the guide rail shoe.