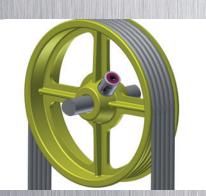

#### **Diverter Pulley**

The **simalube**\* lubricator is used for lubricating the bearing of the diverter pulley. The lubricator is mounted directly on the grease point of the pulley.

The **simalube**\* lubrication system is the optimal solution for the guide rail. It protects the rail with a constant film of oil and cleans it at the same time. The **simalube**\* elevator brush set is fixed directly to the elevator roof or the guide rail shoe.

#### **Elevator ropes**

The elevator ropes can easily be lubricated with the **simalube**\* lubricator. Here, the **simalube**\* square brush continuously applies the lubricant to the ropes and cleans it simultaneously.