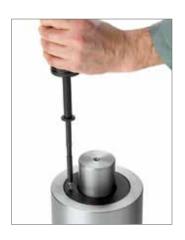

simatool products can be used to rapidly, precisely and reliably complete installation and removal work without damaging neighbouring machine elements.

An installation tool that has proven itself thousands of times

### Fitting Tool FT 33

The simatool FT 33 is the fast, precise and reliable tool for the installation of bearings and seals.

- For shaft diameters measuring from 10 to 50 mm
- The kit includes 33 impact rings, 3 impact sleeves, 1 non-rebound hammer
- Compact toolset includes a selection table in a handy case