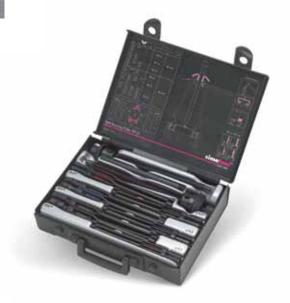

### Maintenance Kit MK 10-30

The simatool MK 10–30 combi-kit allows you to rapidly, precisely and reliably install and remove bearings.

- For shaft diameters measuring from 10 to 30 mm
- The kit includes 21 impact rings, 2 impact sleeves, 1 non-rebound hammer, 1 sliding hammer, 2 spindles, 5 sets of puller arms, 7 support rings, 1 counter bracket
- Compact toolset includes a selection table in a handy case