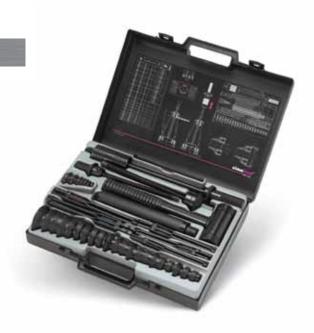

### Fitting Tool FT 33

The simatool FT 33 is the fast, precise and reliable tool for the installation of bearings and seals.

- For shaft diameters measuring from 10 to 50 mm
- The kit includes 33 impact rings, 3 impact sleeves, 1 non-rebound hammer
- Compact toolset includes a selection table in a handy case

### Maintenance Kit MK 10-30

The simatool MK 10–30 combi-kit allows you to rapidly, precisely and reliably install and remove bearings.

- For shaft diameters measuring from 10 to 30 mm
- The kit includes 21 impact rings, 2 impact sleeves, 1 non-rebound hammer, 1 sliding hammer, 2 spindles, 5 sets of puller arms, 7 support rings, 1 counter bracket
- Compact toolset includes a selection table in a handy case