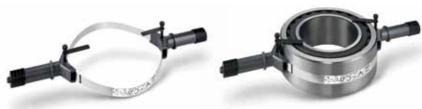

### Seal Puller SP 50

The Seal Puller SP 50 toolset can be used to remove radial shaft seals with extreme ease.

■ The kit includes 1 sliding hammer, 2 extensions, 50 tapping screws

The universal tool kit for installation and removal