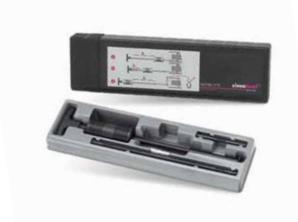

### Seal Puller SP 50

The Seal Puller SP 50 toolset can be used to remove radial shaft seals with extreme ease.

■ The kit includes 1 sliding hammer, 2 extensions, 50 tapping screws

The universal tool kit for installation and removal