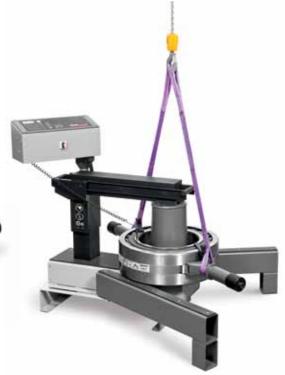

### Bearing Handling Tool BHT

The simatool BHT, with its maximum handling force of 500 kg, is the ideal solution for lifting, turning, rotating, transporting and installing medium-sized and large bearings.

- BHT 300–500 for outer diameters measuring from 300 to 500 mm; BHT 500–700 for outer diameters measuring from 500 to 700 mm
- The set includes 1 hoist, 1 pair of protective gloves, 1 pair of anti-twist devices, 2 hoisting slings