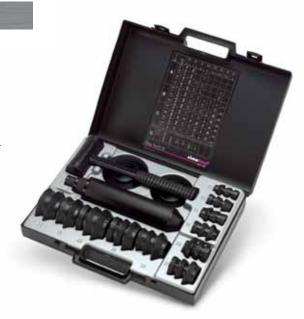

### Fitting Tool FT 33

The simatool FT 33 is the fast, precise and reliable tool for the installation of bearings and seals.

- For shaft diameters measuring from 10 to 50 mm
- The kit includes 33 impact rings, 3 impact sleeves, 1 non-rebound hammer
- Compact toolset includes a selection table in a handy case