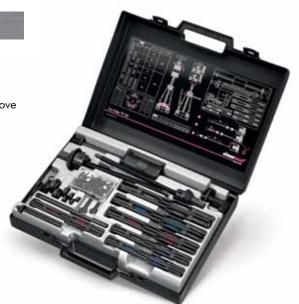

### Ball Bearing Puller BP 61

The bearing extractor enables the removal of deep groove ball bearings. The shaft does not have to be removed—a significant advantage.

- For shaft diameters measuring from 10 to 100 mm
- The kit includes 2 spindles, 6 sets of puller arms, 1 counter bracket
- Compact toolset includes a selection table in a handy case

### Twin Puller TP 150

The simatool Twin Puller TP 150 can be used to professionally remove deep groove ball bearings and radial shaft seals, regardless of the installation position.

- For shaft diameters measuring from 10 to 100 mm
- The kit includes 1 sliding hammer, 2 spindles, 6 sets of puller arms, 9 support rings, 1 extension, 50 tapping screws, 1 counter bracket
- Compact toolset includes a selection table in a handy case
- Ideal complement to the time-tested simatool Fitting Tool FT 33