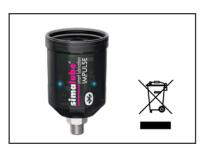

Download the new simatec app «simatec world of maintenance»:

Dispose the battery pack in battery recycling

Dispose according 2012/19/EU (WEEE)