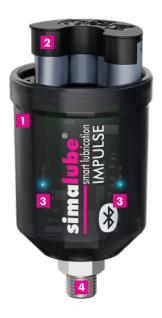

#### **Description simalube IMPULSE connect**

- Pressure booster simalube IMPULSE
- 2 Battery pack
- 3 Function display LED (green/red/blue)
- 4 Connection thread G ¼"