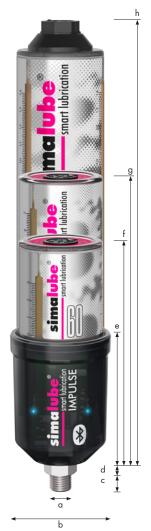

# Dimensions and disposal of the simulube IMPULSE connect

|   | mm         | inch  |
|---|------------|-------|
| а | G ¼''      |       |
| b | Ø60        | Ø2.36 |
| C | 10         | 0.39  |
| d | 8          | 0.31  |
| е | <i>7</i> 5 | 2.95  |
| f | 130        | 5.12  |
| g | 169        | 6.65  |
| h | 262        | 10.31 |