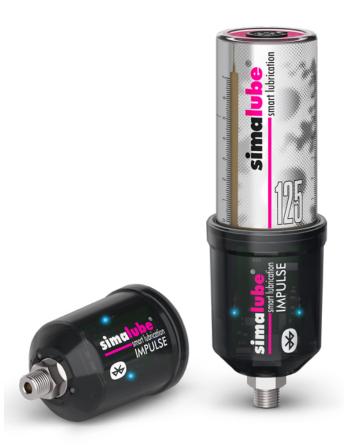

# simalube IMPULSE connect

## Pressure booster for the simulube lubricator

The **simalube IMPULSE** connect is the latest generation of the pressure booster from the simalube family. The proven functions of the IMPULSE have been supplemented with the option of connecting the device to a smartphone via **Bluetooth®**. In connection with the newly developed **«simatec world of maintenance» app**, the devices can be easily configured and then monitored without having to be directly at the lubrication point. Information such as general status, fill level, lubricant, size, start and change date etc. is displayed to the user and easy to read in the app.