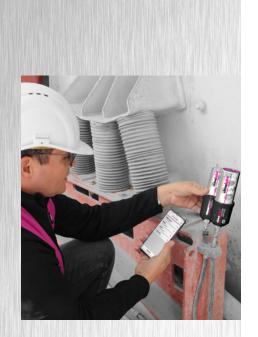

## simatec app «simatec world of maintenance»

With the «simatec world of maintenance» app, simatec ag has created a platform for easier and more efficient management of lubrication work. The app offers the user the possibility to record lubrication points, to set the necessary parameters for the lubrication and to control or monitor all activities around the lubrication. The simulube IMPULSE connect equipped with Bluetooth® can be configured directly via the app, the current operating status can be viewed from a distance of up to 20 m via the app.