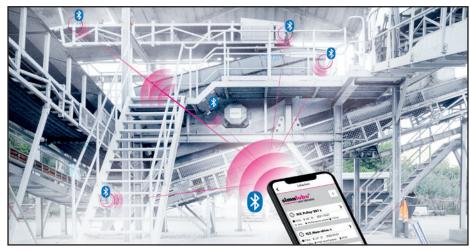

The **simalube IMPULSE connect** is the latest generation of the pressure booster from the simalube family. The proven functions of the IMPULSE have been supplemented with the option of connecting the device to a smartphone via **Bluetooth®**. In connection with the newly developed **«simatec world of maintenance» app,** the devices can be easily configured and then monitored without having to be directly at the lubrication point. Information such as general status, fill level, lubricant, size, start and change date etc. is displayed to the user and easy to read in the app.

## simatec app «simatec world of maintenance»

With the «simatec world of maintenance» app, simatec ag has created a platform for easier and more efficient management of lubrication work. The app offers the user the possibility to record lubrication points, to set the necessary parameters for the lubrication and to control or monitor all activities around the lubrication. The simulube IMPULSE connect equipped with Bluetooth® can be configured directly via the app, the current operating status can be viewed from a distance of up to 20 m via the app.