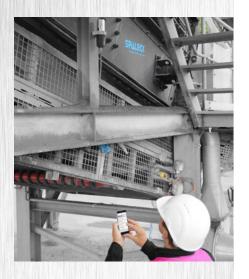

## simatec app «simatec world of maintenance»

With the «simatec world of maintenance» app, simatec ag has created a platform for easier and more efficient management of lubrication work. The app offers the user the possibility to record lubrication points, to set the necessary parameters for the lubrication and to control or monitor all activities around the lubrication. The simulube IMPULSE connect equipped with Bluetooth® can be configured directly via the app, the current operating status can be viewed from a distance of up to 20 m via the app.