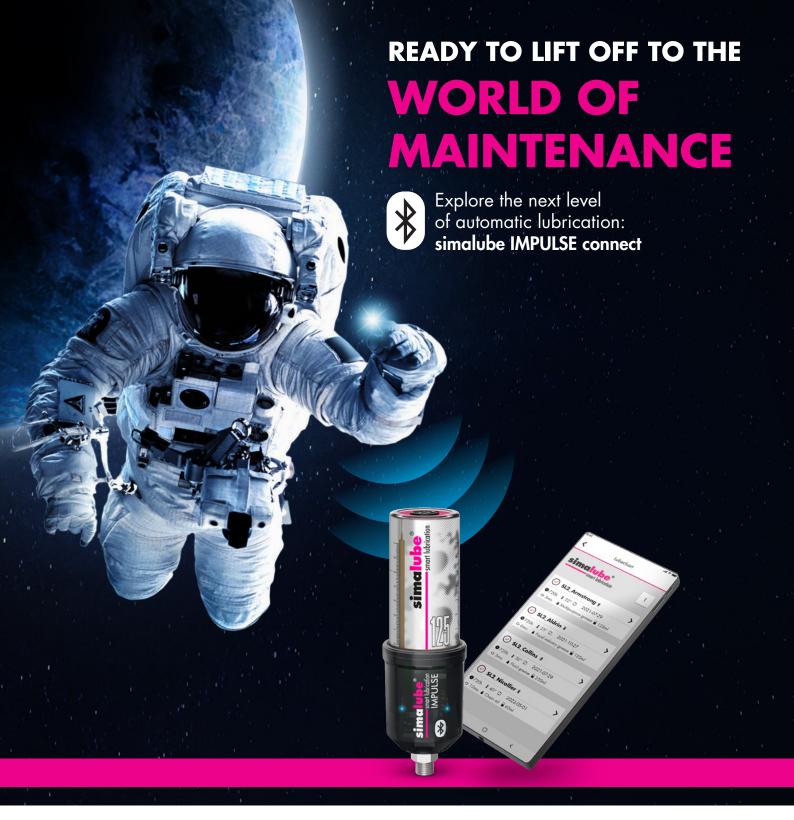

The **simalube IMPULSE connect** is the latest generation of the pressure booster from the simalube family. The proven functions of the IMPULSE have been supplemented with the option of connecting the device to a smartphone via **Bluetooth®**. In connection with the newly developed **«simatec world of maintenance» app,** the devices can be easily configured and then monitored without having to be directly at the lubrication point. Information such as general status, fill level, lubricant, size, start and change date etc. is displayed to the user and easy to read in the app.

# Your advantages:

- Communication via Bluetooth®
- Configuration and monitoring with the «simatec world of maintenance» app
- Universally configurable
- Reusable
- 10 bar pressure

## Your benefits with simalube IMPULSE connect

- Cost savings through faster, easier and safer inspection rounds
- Easier monitoring, clear and comprehensive display of the current operating status
- Management of Iubrication points in Lubechart
- Digital support through the app: user guidance in the form of animated installation and operating instructions
- Less wear and tear on the components thanks to continuous lubrication; in time mode, temperature-independent
- No production interruptions for maintenance and monitoring purposes, this results in a higher availability of the production systems
- Temperature-independent grease supply to the lubrication points thanks to the option of operating the IMPULSE connect in «time-controlled» mode

## simatec app «simatec world of maintenance»

With the «simatec world of maintenance» app, simatec ag has created a platform for easier and more efficient management of lubrication work. The app offers the user the possibility to record lubrication points, to set the necessary parameters for the lubrication and to control or monitor all activities around the lubrication. The simulube IMPULSE connect equipped with Bluetooth® can be configured directly via the app, the current operating status can be viewed from a distance of up to 20 m via the app.