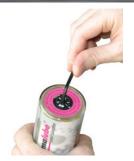

#### Correct disposal of the simalube and IMPULSE

Dispose empty lubricator

a) Remove cover disk
 b) Remove gas generator
 with a socket wrench
 (SW21 mm)

Dispose of intact gas generator in battery recycling and empty housing in plastic recycling.

recycling.
(Warning: dispose of leftover grease separately)

Dispose simulube IMPULSE

Dispose of used battery pack in battery recycling and IMPULSE device in accordance with Directive 2002/96/EG (WEEE).