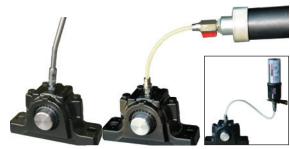

# Define installation type and accessories

Direct Installation

Indirect Installation

simalube lubricators and simalube IMPULSE can be installed in all positions, even underwater.

Use "Calculation Pro" to choose correct dispensing time and lubricator size.