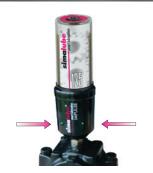

Insert the battery pack

Screw the lubricator onto the IMPULSE

Device will be activated, green LED will blink 2x

1) The first pump cycle will begin within 30 seconds

Check simulube and IMPULSE regularly