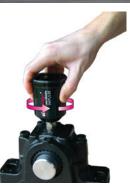

#### Install and activate simulube and IMPULSE

Screw the IMPULSE onto lubrication point

| IMPULSE logo must face the front

**Cut off plug** 

Activate dispensing time with 3 mm Allen key

Write in activation date

Insert the battery pack

Screw the lubricator onto the IMPULSE

Device will be activated, green LED will blink 2x

1) The first pump cycle will begin within 30 seconds

Check simulube and IMPULSE regularly