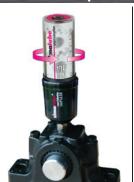

#### Install and activate simulube and IMPULSE

Screw the IMPULSE onto lubrication point

| IMPULSE logo must face the front

**Cut off plug** 

Activate dispensing time with 3 mm Allen key

Write in activation date

Insert the battery pack

Screw the lubricator onto the IMPULSE

Device will be activated, green LED will blink 2x

1) The first pump cycle will begin within 30 seconds

Check simulube and IMPULSE regularly