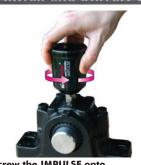

#### Install and activate simulube and IMPULSE

Screw the IMPULSE onto lubrication point

| IMPULSE logo must face the front

**Cut off plug** 

Activate dispensing time with 3 mm Allen key

Write in activation date