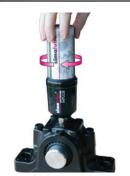

Insert the battery pack

Screw the lubricator onto the IMPULSE

Device will be activated, green LED will blink 2x

1) The first pump cycle will begin within 30 seconds

Check simulube and IMPULSE regularly