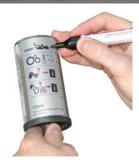

#### Install and activate simulube and IMPULSE

Screw the IMPULSE onto lubrication point

| IMPULSE logo must face the front

**Cut off plug** 

Activate dispensing time with 3 mm Allen key

Write in activation date