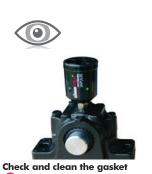

## Replace the lubricator

Replace or refill the empty lubricator

Check and clean the gasket

in IMPULSE remains on lubrication point

Remove the used battery pack and replace it with a new one

Screw refilled or new lubricator onto the lubrication point