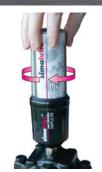

## Replace the lubricator

Replace or refill the empty lubricator

Check and clean the gasket

in IMPULSE remains on lubrication point

Remove the used battery pack and replace it with a new one

Screw refilled or new lubricator onto the lubrication point