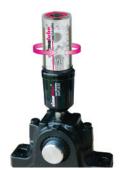

## Replace the lubricator

Replace or refill the empty lubricator

Check and clean the gasket

in IMPULSE remains on lubrication point

Remove the used battery pack and replace it with a new one

Screw refilled or new lubricator onto the lubrication point