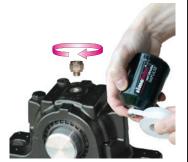

Insert the battery pack

Screw the lubricator onto the IMPULSE

Device will be activated, green LED will blink 2x

1) The first pump cycle will begin within 30 seconds

Check simulube and IMPULSE regularly