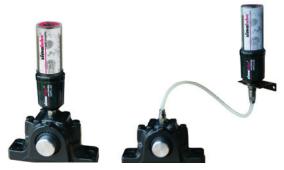

# Define installation type and accessories

Direct Installation

Indirect Installation

simalube lubricators and simalube IMPULSE can be installed in all positions, even underwater.

Use "Calculation Pro" to choose correct dispensing time and lubricator size.