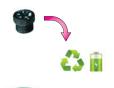

#### Correct disposal of the simalube and IMPULSE

Dispose empty lubricator

a) Remove cover disk
 b) Remove gas generator
 with a socket wrench
 (SW21 mm)

Dispose of intact gas generator in battery recycling and empty housing in plastic recycling.

recycling.
(Warning: dispose of leftover grease separately)

Dispose simulube IMPULSE

Dispose of used battery pack in battery recycling and IMPULSE device in accordance with Directive 2002/96/EG (WEEE).