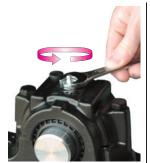

### **Prepare Iubrication point**

**Clean lubrication point** 

Remove connector nipple

Screw in reducing nipple and seal lubrication point

**Lubricate the grease lines with a grease gun** (fill tubes completely)

#### Install and activate simulube and IMPULSE

Screw the IMPULSE onto lubrication point

| IMPULSE logo must face the front

**Cut off plug** 

Activate dispensing time with 3 mm Allen key

Write in activation date