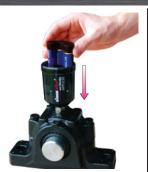

#### Install and activate simulube and IMPULSE

Screw the IMPULSE onto lubrication point

| IMPULSE logo must face the front

**Cut off plug** 

Activate dispensing time with 3 mm Allen key

Write in activation date

Insert the battery pack

Screw the lubricator onto the IMPULSE

Device will be activated, green LED will blink 2x

1) The first pump cycle will begin within 30 seconds

Check simulube and IMPULSE regularly