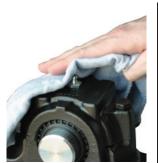

### **Prepare Iubrication point**

**Clean lubrication point** 

Remove connector nipple

Screw in reducing nipple and seal lubrication point

**Lubricate the grease lines with a grease gun** (fill tubes completely)