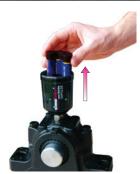

## Replace the lubricator

Replace or refill the empty lubricator

Check and clean the gasket

in IMPULSE remains on lubrication point

Remove the used battery pack and replace it with a new one

Screw refilled or new lubricator onto the lubrication point