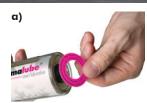

#### Correct disposal of the simalube and IMPULSE

Dispose empty lubricator

a) Remove cover disk
 b) Remove gas generator
 with a socket wrench
 (SW21 mm)

Dispose of intact gas generator in battery recycling and empty housing in plastic recycling.