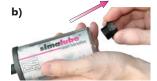

#### Correct disposal of the simalube and IMPULSE

Dispose empty lubricator

a) Remove cover disk
 b) Remove gas generator
 with a socket wrench
 (SW21 mm)

Dispose of intact gas generator in battery recycling and empty housing in plastic recycling.