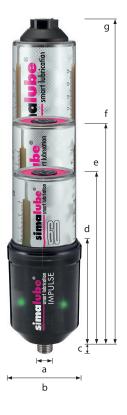

## Dimensions and disposal of the simalube<sup>®</sup> IMPULSE

Dispose the battery pack in battery recycling

|   | mm                  | inch   |
|---|---------------------|--------|
| α | R <sup>1</sup> /4'' |        |
| b | Ø 59                | Ø 2.32 |
| С | 10                  | 0.39   |
| d | 75                  | 2.95   |
| е | 130                 | 5.12   |
| f | 169                 | 6.65   |
| g | 262                 | 10.31  |