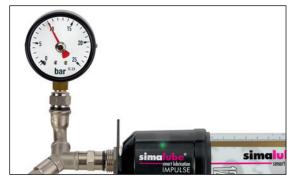

#### Technical Information simalube® IMPULSE

| simalube® IMPULSE          | Automatic pressure booster for the simalube lubricator                                               |  |
|----------------------------|------------------------------------------------------------------------------------------------------|--|
| Drive system               | Electromechanical                                                                                    |  |
| Power supply               | Battery pack (alkaline), 6 V 2.3 Ah<br>Battery pack (lithium) for low temperatures, 6 V 2.9 Ah       |  |
| Function display           | LED status display: green/red every 10 seconds                                                       |  |
| Dispensing volume          | 0.5 ml per stroke                                                                                    |  |
| Working pressure           | Up to 10 bar                                                                                         |  |
| Operating temperature      | –10 °C to +55 °C                                                                                     |  |
| Time setting               | 1 to 12 months – determined by the setting on the simalube                                           |  |
| Lubrication rate           | Depends on the size and settings of the simalube: 0.17 to 8.3 ml/day                                 |  |
| Lubricator volume          | According to lubricator: 60 ml, 125 ml or 250 ml                                                     |  |
| Lubricant                  | Grease up to NLGI 2 or oil                                                                           |  |
| Installation position      | Any                                                                                                  |  |
| Connection thread          | G ¼" with integrated non-return valve                                                                |  |
| Housing dimensions         | Ø 59 × 85 mm                                                                                         |  |
| Housing material           | PET semitransparent                                                                                  |  |
| Weight                     | 0.24 kg                                                                                              |  |
| Protection rating          | IP68 (dust- and waterproof)                                                                          |  |
| Warranty &<br>service life | 3 years from the production date or until 10 simalube lubricators (125 ml) have been emptied         |  |
| Storage                    | Recommended at +20 °C (+/–5 °C)<br>Protect against sunlight and store in a dry place (<65% humidity) |  |
| Packaging unit             | 1                                                                                                    |  |