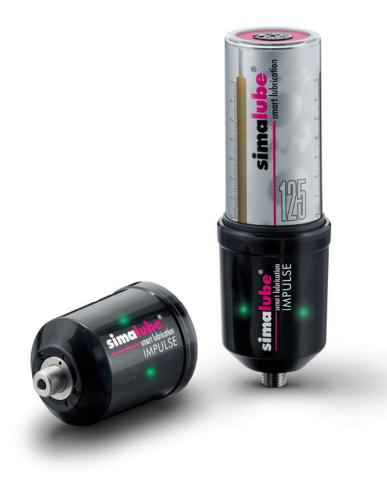

# Fully automatic pressure booster for simalube lubricators

The simalube IMPULSE is a fully automatic, electromechanical pressure booster for simalube lubricators. A dispensing time between 1 and 12 months is set on the simalube lubricator, which supplies the system with lubricant. The pressure booster transforms the continuous flow of lubricant from the simalube into lubrication bursts of about 0.5 ml in volume and a pressure of up to 10 bar. This feature is monitored by a logic controller that has a blinking LED display (green/ red) to indicate the current operating mode. Power is supplied by a replaceable battery pack. The pressure booster can be reused multiple times.