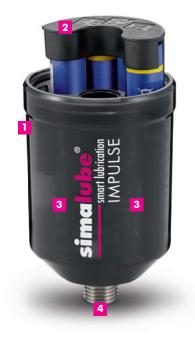

### Description simalube<sup>®</sup> IMPULSE

- 1 Pressure booster simalube<sup>®</sup> IMPULSE
- 2 Battery pack
- 3 Function display LED (green/red)
- 4 Connection thread G ¼"

The simalube IMPULSE creates a pressure of up to 10 bar.