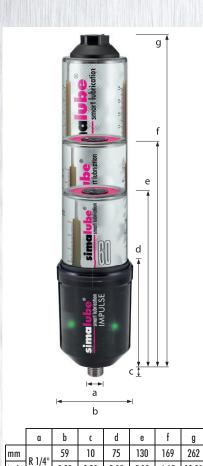

m the advantages of the simalube® IMPULSE pressure booster:

- Lubrication impulses of 0.5 ml of oil or grease up to NLGI 2 at a pressure of up to 10 bar
- Indication of operating condition via flashing LED status display (green/red)
- Dispensing time can be modified at any time via the lubricator
- Modular system, fully compatible with 60, 125 and 250 ml simalube lubricators
- The lubricator can be replaced without removing the simalube<sup>®</sup> IMPULSE
- Gentle on all lubricants, as only the dosing quantity is under pressure
- Can be installed outside of high-temperature or hazardous areas with tubes up to 4 metres long
- The compact format means it can be installed in very small spaces
- Functions perfectly in all positions, even underwater
- High cost savings thanks to reusability





| Drive system             | Electromechanical                                                                               |
|--------------------------|-------------------------------------------------------------------------------------------------|
| Power supply             | Battery pack, 6 V 2.3 Ah                                                                        |
|                          | Battery pack for low temperatures, 6 V 2.9 Ah                                                   |
| Function display         | LED status display – green/red every 10 seconds                                                 |
| Dispensing volume        | 0.5 ml per stroke                                                                               |
| Working pressure         | Up to