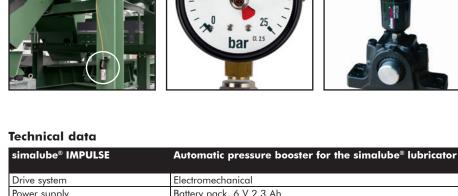

| Drive system             | Electromechanical                                                                               |
|--------------------------|-------------------------------------------------------------------------------------------------|
| Power supply             | Battery pack, 6 V 2.3 Ah                                                                        |
|                          | Battery pack for low temperatures, 6 V 2.9 Ah                                                   |
| Function display         | LED status display – green/red every 10 seconds                                                 |
| Dispensing volume        | 0.5 ml per stroke                                                                               |
| Working pressure         | Up to 10 bar                                                                                    |
| Operating temperature    | –10 °C to +55 °C (14 °F to 131 °F)                                                              |
| Time setting             | 1 to 12 months – determined by the setting on the simalube                                      |
| Lubrication rate         | Depends on the size and settings of the simalube:                                               |
|                          | 0.17 to 8.3 ml/day                                                                              |
| Lubricator volume        | 60 ml, 125 ml or 250 ml                                                                         |
| Lubricant                | Greases up to NLGI 2 or oils                                                                    |
| Installation position    | Any                                                                                             |
| Weight                   | 0.24 kg                                                                                         |
| Protection rating        | IP68 (dust and water resistant)                                                                 |
| Warranty & period of use | 3 years from the production date or until 10 simalube lubricators<br>(125 ml) have been emptied |