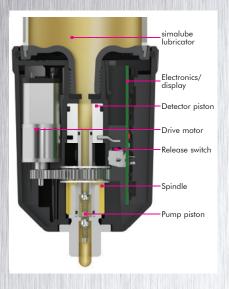

## simalube<sup>®</sup> IMPULSE – the pressure booster

simalube<sup>®</sup> IMPULSE – pressure booster up to 10 bar

**simalube**<sup>®</sup> **IMPULSE** is the perfect complement to the tried-andtested simalube lubricator – wherever high pressure is required. Simply affix the **simalube**<sup>®</sup> **IMPULSE** to the lubrication point, then screw on and activate the desired simalube lubricator. That is all it takes to overcome counterpressures of up to 10 bar. No further adjustments need to be made to the device. The LED display provides information at all times on the condition and functionality of the **simalube**<sup>®</sup> **IMPULSE**.

## Benefits of the pressure booster simalube<sup>®</sup> IMPULSE:

- Function monitoring via LED display
- Modular and reusable
- Gentle on all lubricants
- Easy to use

smart lubrication

The simalube® IMPULSE ensures reliable lubrication in situations with high counterpressure and long lubrication lines. With the automatic simalube lubricators, this pressure booster pumps greases and oils at up to 10 bar and 0.5 ml per impulse to the targeted lubrication point. The LED display of the intelligent pressure booster provides information continously about the current operating condition, and flashes green when the device is functioning correctly.